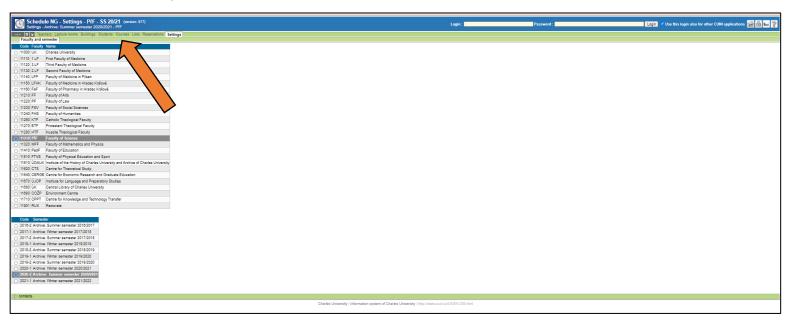

https://is.cuni.cz/studium/eng/index.php?sso\_id=f2e0aa4acdc10c9069c6e08a6abeae4f

Select Faculty of Science and the semester. Then, click on Courses.