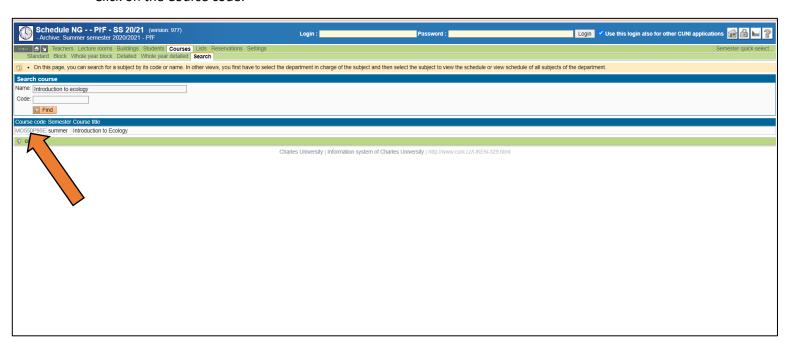

## ERASMUS CLUB - FACULTY OF SCIENCE, CHARLES UNIVERSITY IN PRAGUE



Preliminary schedule is usually published few weeks before the beginning of the semester. Anyway, schedule of most courses stays the same for many years. You can find the last year's schedule and expect the same one this semester. Of course, this method is not always reliable, but it can help you to prevent schedule collisions when you choose your courses.

https://is.cuni.cz/studium/eng/index.php?sso\_id=f2e0aa4acdc10c9069c6e08a6abeae4f



Select Faculty of Science and the semester. Then, click on Courses.



## **ERASMUS CLUB – FACULTY OF SCIENCE, CHARLES UNIVERSITY IN PRAGUE**



Insert the name of your course:



## Click on the Course code:



## **ERASMUS CLUB – FACULTY OF SCIENCE, CHARLES UNIVERSITY IN PRAGUE**



You can see the last year's schedule: