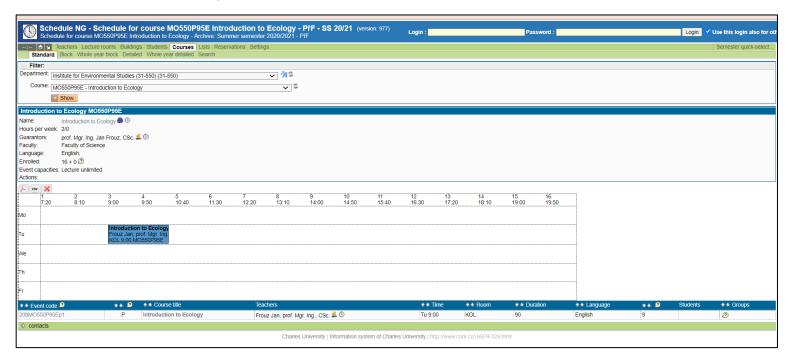

## **ERASMUS CLUB – FACULTY OF SCIENCE, CHARLES UNIVERSITY IN PRAGUE**

You can see the last year's schedule: