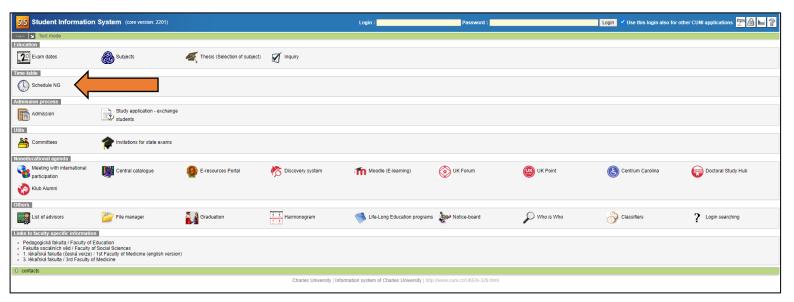

https://is.cuni.cz/studium/eng/index.php?sso\_id=f2e0aa4acdc10c9069c6e08a6abeae4f

Select Faculty of Science and the semester. Then, click on Courses.