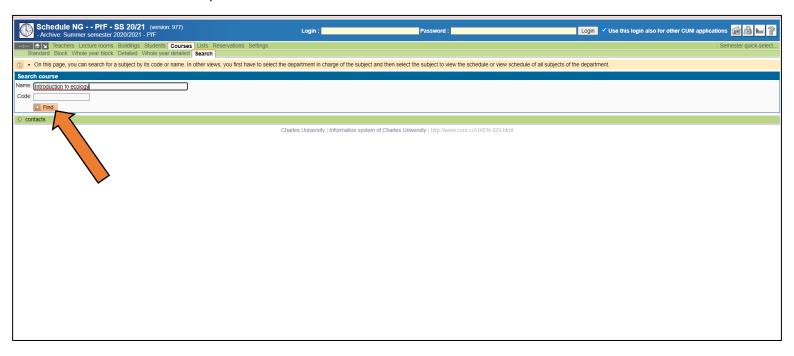

## **ERASMUS CLUB – FACULTY OF SCIENCE, CHARLES UNIVERSITY IN PRAGUE**

Insert the name of your course: